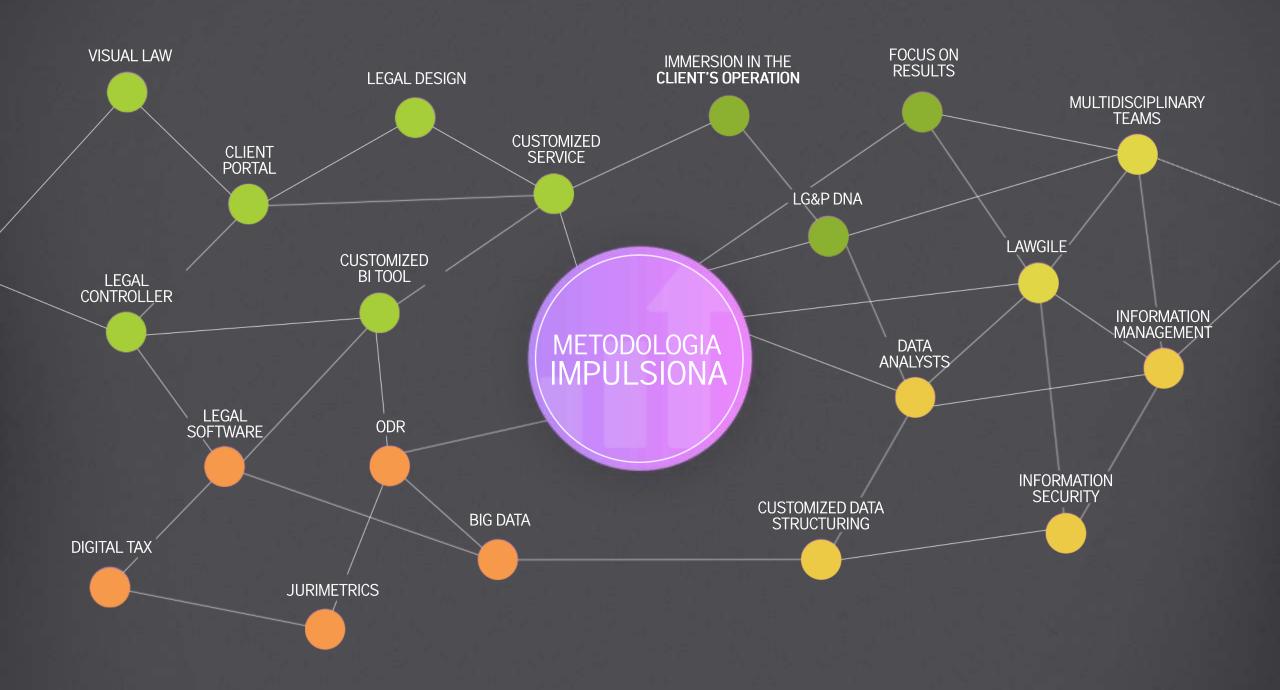

## IMPULSIONA LG&P III METHODOLOGY

LG&P has developed its own methodology, titled IMPULSIONA-LG&P. This work format is based on five core pillars which together enable a smart legal practice and the delivery of exponential results to companies.

The IMPULSIONA-LG&P methodology goes beyond managing a company's demands, whether advisory, preventive or litigious.

It promotes a continuous improvement exercise in company routines and operations, to make them more solid and competitive.